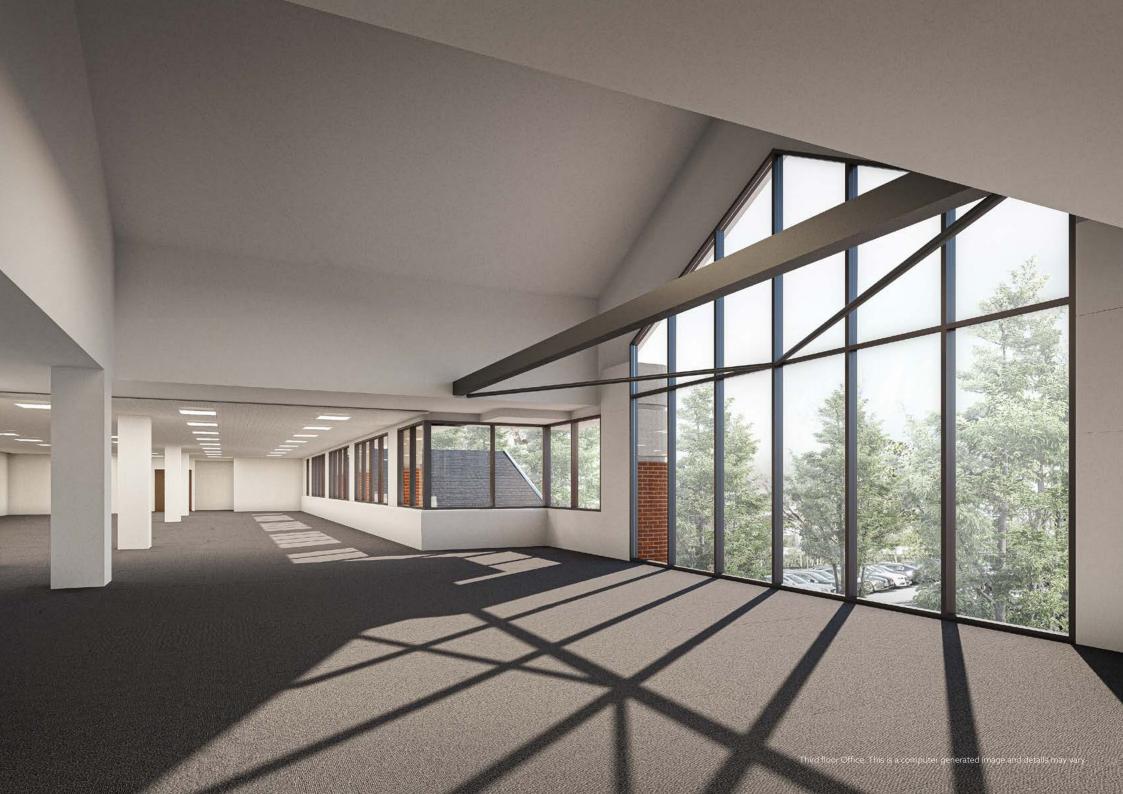

### LAWNSWOOD HOUSE

A high-profile fully refurbished office building which comprises 37,765 sq ft and 150 private car parking spaces.

Lawnswood House is to be comprehensively refurbished with new glazing to the central façade providing bright and impressive contemporary workspace on ground, first, second and third floor levels.