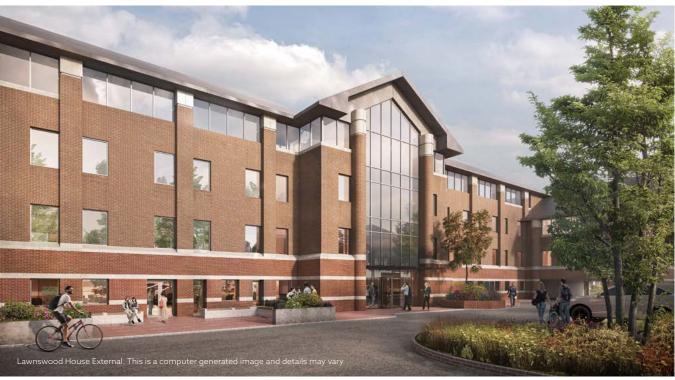

### LAWNSWOOD HOUSE

A high-profile fully refurbished office building which comprises 37,765 sq ft and 150 private car parking spaces.

Lawnswood House is to be comprehensively refurbished with new glazing to the central façade providing bright and impressive contemporary workspace on ground, first, second and third floor levels.