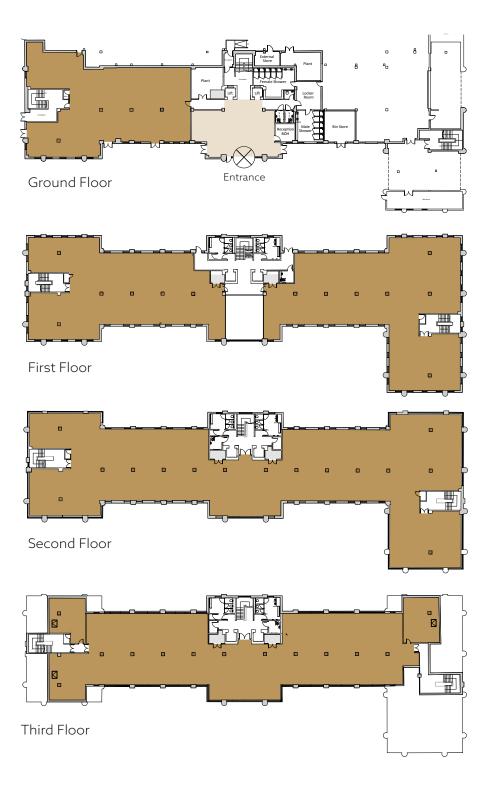

### OFFICE FLOOR AREAS

The building provides a flexible and efficient layout with a light and airy internal environment.

The building will provide the following accommodation:

| Floor     | NIA (Sq Ft) | NIA (Sq M) |
|-----------|-------------|------------|
| Reception | 1,367       | 126.00     |
| Ground    | 4,316       | 400.00     |
| First     | 11,207      | 1,041.20   |
| Second    | 12,054      | 1,119.90   |
| Third     | 8,821       | 819.50     |
| TOTAL     | 37,765      | 3,508.40   |