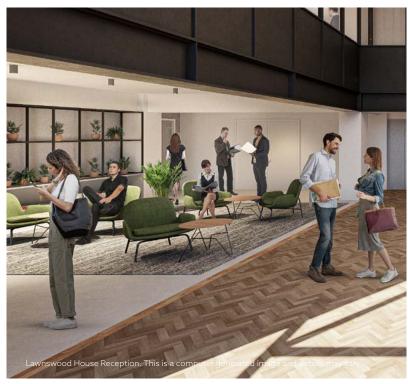

The building's reception is to be completely remodelled providing a prestigious double-height entrance foyer with the ground floor being ideally suited for collaboration space incorporating meeting rooms. The ground floor will also include extensive bike storage, showers and changing facilities.