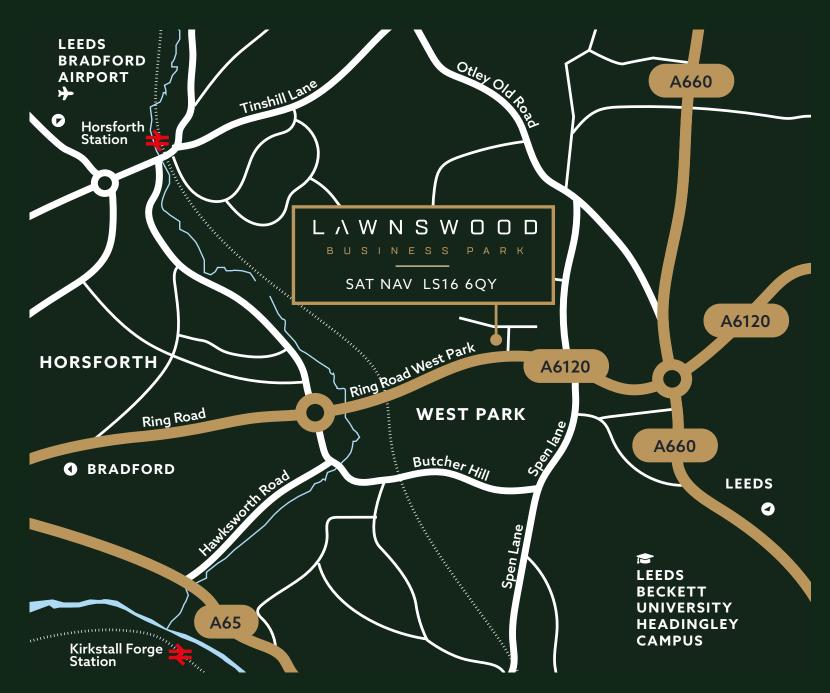

### PREMIER BUSINESS LOCATION

Lawnswood Business Park is North Leeds' premier business location.

Prominently located fronting the Leeds Outer Ring Road (A6120), Lawnswood Business Park is only 15 minutes from Leeds City Centre and readily accessible for the A660 and A65.

Horsforth train station is located 1.5 miles away and Kirkstall Forge train station 2 miles away, with a regular bus service to Leeds Bradford International Airport every 10 minutes.