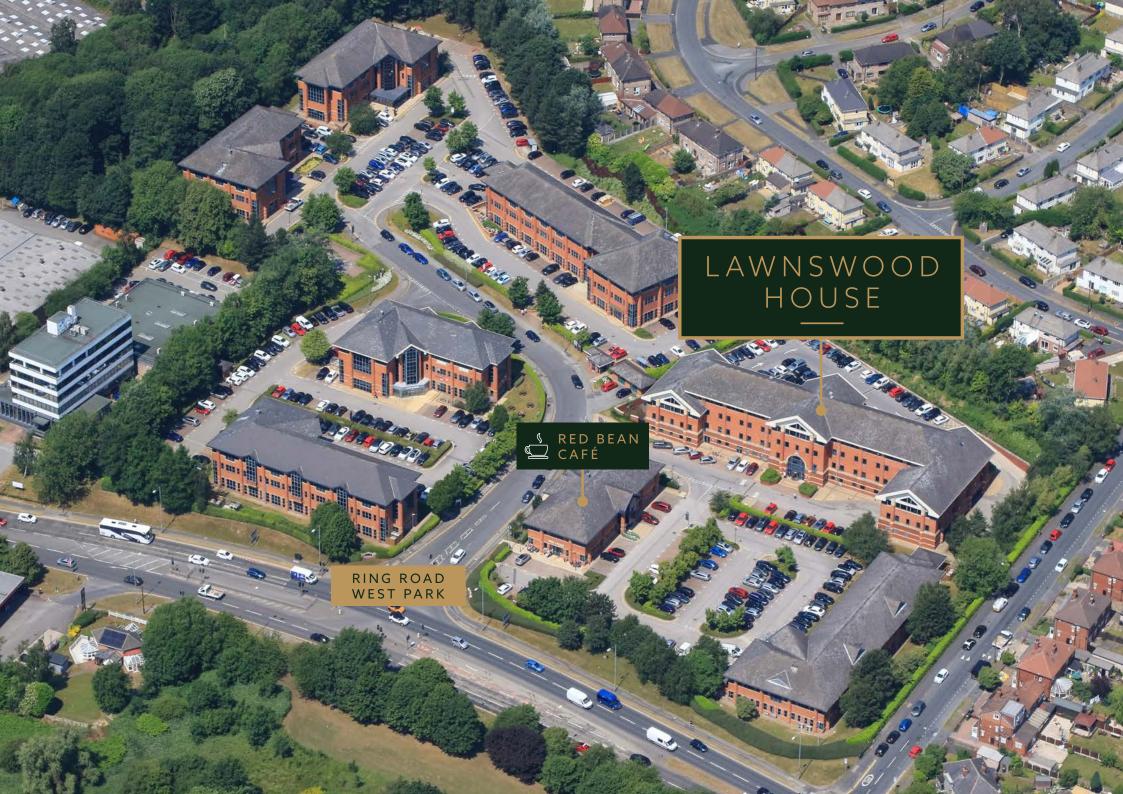

# LAWNSWOOD HOUSE

A HIGH PROFILE FULLY REFURBISHED OFFICE BUILDING PROVIDING 37,765 SQ FT OF CONTEMPORARY WORKSPACE

LEEDS OUTER RING ROAD . NORTH LEEDS . LS16 6QY

### LAWNSWOOD HOUSE

A high-profile fully refurbished office building which comprises 37,765 sq ft and 150 private car parking spaces.

Lawnswood House is to be comprehensively refurbished with new glazing to the central façade providing bright and impressive contemporary workspace on ground, first, second and third floor levels.

## LAWNSWOOD BUSINESS PARK

Lawnswood Business Park is already home to a number of occupiers including:

- Equiniti
- Aramark
- Handelsbanken
- Fuel Card
- BHP Accountants
- Brenntag
- Wizu

Lawnswood House is prominently positioned on Lawnswood Business Park which comprises 8 high quality detached office buildings totalling almost 150,000 sq ft set in a mature landscaped environment of over 9 acres, providing excellent car parking, cycle storage and 24-hour security.

Substantial leisure and retail facilities are available at nearby Horsforth and Headingley with the Red Bean Café providing attractive café facilities on site.

ON SITE CAFÉ

RED BEAN SERVING COFFEE & FOOD

### PREMIER BUSINESS LOCATION

Lawnswood Business Park is North Leeds' premier business location.

Prominently located fronting the Leeds Outer Ring Road (A6120), Lawnswood Business Park is only 15 minutes from Leeds City Centre and readily accessible for the A660 and A65.