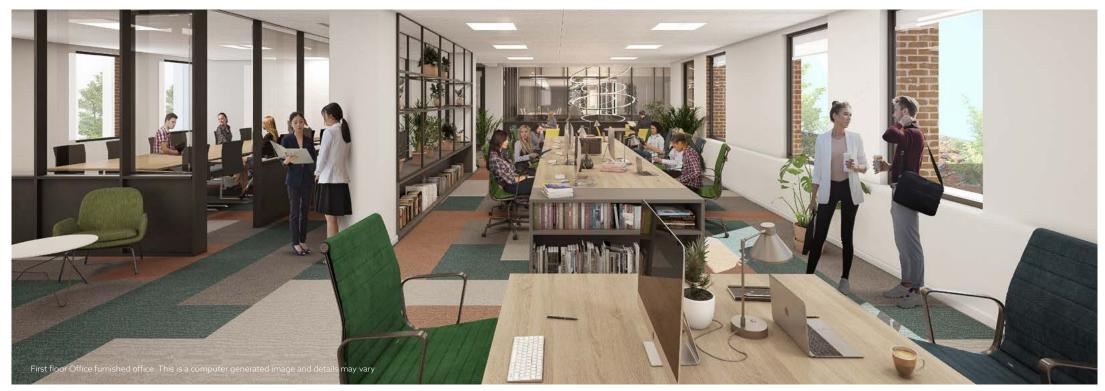

### LAWNSWOOD HOUSE

A high-profile fully refurbished office building which comprises 37,765 sq ft and 150 private car parking spaces.

Lawnswood House is to be comprehensively refurbished with new glazing to the central façade providing bright and impressive contemporary workspace on ground, first, second and third floor levels.

The building's reception is to be completely remodelled providing a prestigious double-height entrance foyer with the ground floor being ideally suited for collaboration space incorporating meeting rooms. The ground floor will also include extensive bike storage, showers and changing facilities.