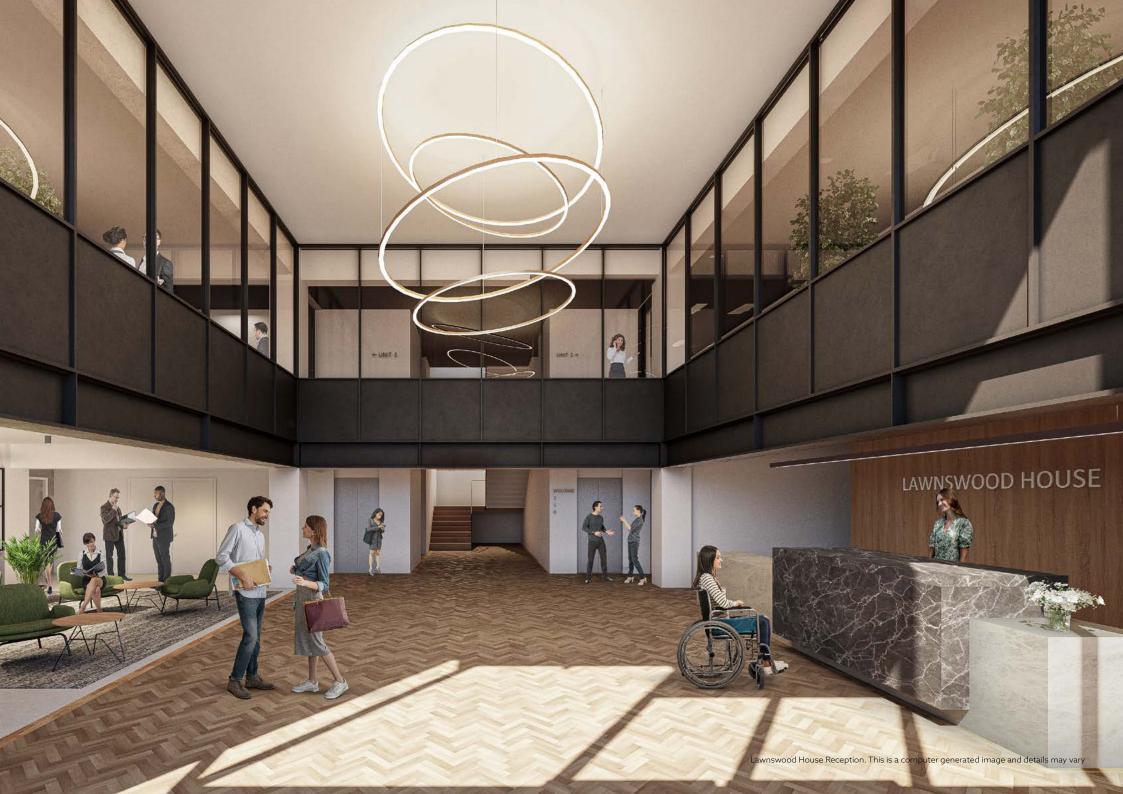

The building's reception is to be completely remodelled providing a prestigious double-height entrance foyer with the ground floor being ideally suited for collaboration space incorporating meeting rooms. The ground floor will also include extensive bike storage, showers and changing facilities.